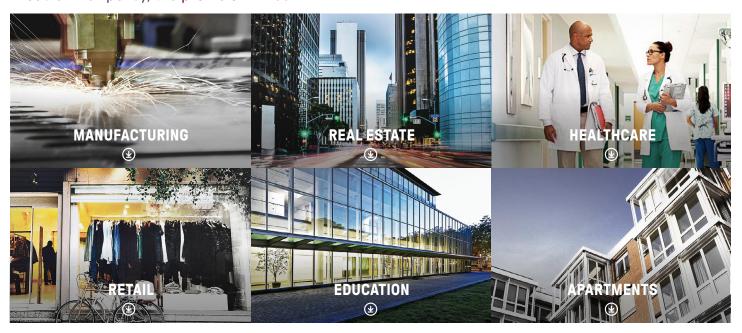

### **TOP INDUSTRY SEGMENTS**

We back our commitment to protect and insure these industries with endorsements that enhance our broad all-risk policy, the proVision® 4100.

## **TOP OCCUPANCIES**

- 1. Real Estate
- 2. Manufacturing
- 3. Public Building
- 4. Healthcare
- 5. Retail

For a comprehensive listing, visit AFM Online, our broker and client extranet.

#### **BUSINESSES INSURED**

- 1. Office Buildings
- 2. Warehouses
- 3. Apartments
- 4. Hospitals
- 5. Shopping Centres
- 6. Metal Working

These are just a few of the dozens of business types we insure.